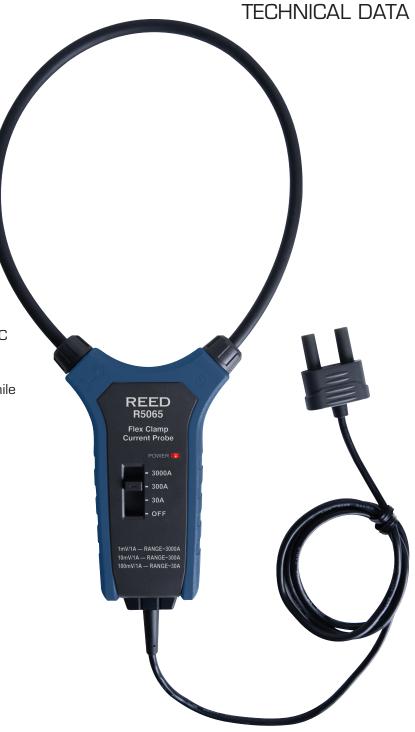

## Flexible 18" Current Probe Model R5065

**Features** 

• Expands clamp meter measurement range to 3000A AC

• Flexible current probe provides access to large conductors in tight spaces

• Ergonomic design fits in your hand and can be used while wearing protective gloves

## **Specifications**

**AC Current** 

Range: 30, 300, 3000A Accuracy: 4C: ±(3% rdg. +5 dgt.)

Resolution: 0.1, 1, 10A

General Specifications

Power Supply: 3 x AAA Batteries

Low Battery Indicator: Yes

Jaw Opening: 18" (457.2mm)
Cable Length: 39" (991mm)
Overvoltage Category: CAT. IV 600V